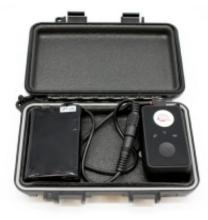

• Kit includes iTrail Solo, battery, and case

# Includes:

- Case
- iTrail Solo
- Long Life Battery item: A1028