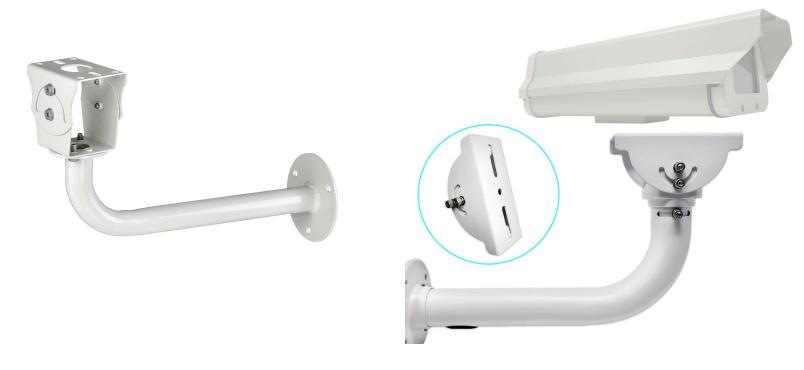

## NHM-215-W30 In Wall Type Housing Mount

## **UNIVERSAL FIT BRACKET**

- The HM-215-W30 mounts are easily adjustable, which allows you to point the camera anywhere you want at any angle.
- This is the inlet hole. And it has two outlet holes on the bottom which can feed through the cable, one of them can through the wall. 285 mm long tube and diameter 38.1 mm. thickened pipe wall, more durable.
- This Pole/Column Mount Bracket is ideal for most CCTV camera type. Max
  - o Load: 7.8KG Tube diameter:
  - o 1.5 inch (3.81 cm), Base Plate
  - Dia: 3.46 inch (8.79 cm)
  - Mounting Hole Center Distance: 2.0 inch (5.08 cm)