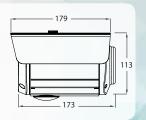

## **DIMENSIONS (mm)**

| XIR 2362FV                |                                                                                                            |
|---------------------------|------------------------------------------------------------------------------------------------------------|
| Resolution                | 1080p, 720p, 720p CROP                                                                                     |
| Sensor                    | 1/2.9 inch Sony CMOS                                                                                       |
| Total Pixels              | 2000(H) × 1241(V) = 2,482,000                                                                              |
| Effective Pixels          | 1944(H) × 1092(V) = 2,122,648                                                                              |
| Scanning System           | Progressive                                                                                                |
| S/N (Y Signal)            | More then 52 dB (AGC Off)                                                                                  |
| Video Output              | TVI / CVBS: 1.0Vp-p (75ohm)                                                                                |
| Min. Illumination         | IR Product: 0 Lux at IR On<br>General Product: 1 Lux at F1.2/0.1 Lux (B/W)                                 |
| White Balance             | Auto / Auto Ext / Preset / Manual                                                                          |
| Shutter                   | Auto / Manual (1/30sec ~ 1/60,000sec)                                                                      |
| Brightness                | Adjustable (0~20 Step)                                                                                     |
| Sens Up                   | OFF / X2 / X3 / X4 / X5 / X6 / X7 / X8                                                                     |
| DNR                       | OFF / Low / Middle / High                                                                                  |
| Backlight                 | OFF / WDR / BLC / HLM                                                                                      |
| ACE                       | OFF / Low / Middle / High                                                                                  |
| Day & Night               | Auto (Day <-> Night Time Change), Color, B/W,                                                              |
|                           | Extern, MDIR (Search Option)                                                                               |
| Privacy                   | OFF / ON (16 Zone)                                                                                         |
| Motion                    | OFF / SET                                                                                                  |
| Digital Zoom              | 0~127                                                                                                      |
| Flip                      | OFF / ON                                                                                                   |
| Freeze                    | OFF / ON                                                                                                   |
| Language                  | English, Chinese, Chinese(S), Japanese, Korean                                                             |
| Sharpness                 | Adjustable (0~10 Step)                                                                                     |
| Defog                     | OFF / SET                                                                                                  |
| Communication Port        | RS-485 (Pelco-D)                                                                                           |
| Smart IR                  | Adjustable (0~20 Step)                                                                                     |
| Operating Temp / Humidity | -10°C ~ +50°C(14°F ~ 122°F) / 30%~80% RH                                                                   |
| Storage Temp / Humidity   | -20°C ~ +60°C(-4°F ~ 140°F) / 20%~90% RH                                                                   |
| Power                     | DC 12V                                                                                                     |
| Signal Transmission       | The distant difference is occurred according to cable option and other circumstances. (Coaxial Cable 300M) |