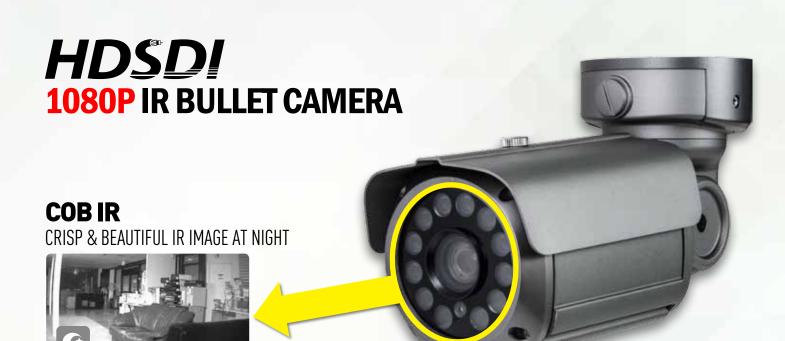

## **FEATURES**

- · 1080p FULL HD Flawless Video
- ·1/2.9" Sony CMOS
- •6~50mm Auto-Iris Vari-Focal Lens
- · O Lux at IR On (High Power LED 12 pcs)
- Upgraded Waterproof Housing (IP68 Rating)
- Auto Removable IR-Cut Filter (ICR): True Day & Night Deep color and clear video at both day and night time
- ·Smart IR / DNR (Digital Noise Reduction)
- ·RS-485 Option
- · Easy Installation
- •DC 12V