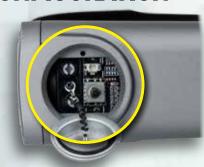

## **SINGLE POINT LOCK**

3-AXIS ADJUSTMENTS / SINGLE SCREW LOCKING MECHANISM







## EASY ACCESS OSD & CONFIGURATION

XIR 2362FV-B Gray



## **FEATURES**

- · 1080p FULL HD Flawless Video
- ·1/2.9" Sony CMOS
- •6~50mm Auto-Iris Vari-Focal Lens
- · O Lux at IR On (High Power LED 12 pcs)
- Upgraded Waterproof Housing (IP68 Rating)
- Auto Removable IR-Cut Filter (ICR): True Day & Night Deep color and clear video at both day and night time
- ·Smart IR / DNR (Digital Noise Reduction)
- ·RS-485 Option
- · Easy Installation
- •DC 12V

## **DIMENSIONS (mm)**







| XIR 2362FV                |                                                                                                            |
|---------------------------|------------------------------------------------------------------------------------------------------------|
| Resolution                | 1080p, 720p, 720p CROP